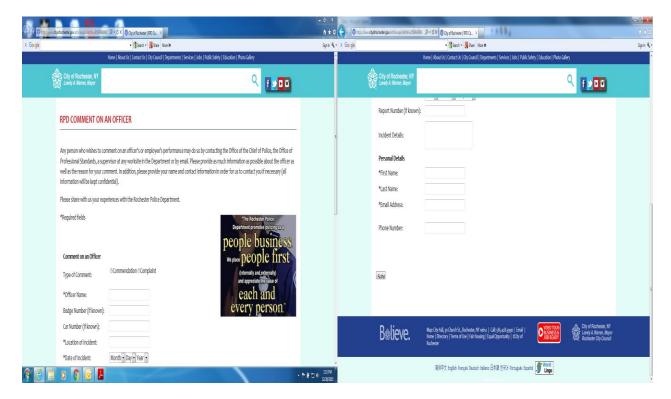

Link from City of Rochester's Website – "RPD Comment on an Officer"

http://www.cityofrochester.gov/article.aspx?ekfrm=8589948966

The Rochester Police Department encourages citizens to report legitimate complaints against employees of this Department. As a result, a thorough, impartial, and confidential investigation will be conducted. If this complaint leads to a formal civil service hearing, you will be notified and invited to participate in the hearing panel selection process.